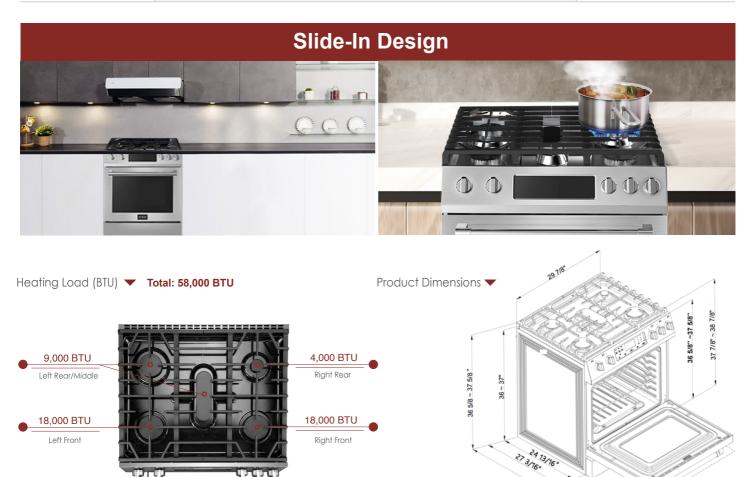

## 30" Slide-In Gas Range

Sophisticated Slide-In Design For easy installation

**4** Cooking Functions to Choose Bake, Convection Roast, Convection Bake and Broil

**Professional Grade** High Power Oven Range

Cooktop: Total 58,000 BTU Oven: Top Broiler Burner: 10,000 BTU Bottom Oven Burner: 18,000 BTU

**Continuous Heavy Duty Cast Iron Grates** 

Easily move heavy pots from one burner to another

## **RLS30506**

| Oven    | Certification<br>Product Dimensions<br>(WxDxH)(inch)<br>Power Supply (V.Hz)<br>Wattage (W)<br>Standby Waltage (W)<br>Capacity (cu.ft.)<br>Top Burner (BTU)<br>Bottom Burner (BTU)<br>Layers<br>Bake | CSA         30 × 27 1/2 × 37         120/60         400-440         <2         4.8         10,000         18,000         6         Convection Roast(150-550°F)<br>Bake(150-550°F)<br>Bake(150-550°F)         Broil (High level 550°F,Low level 350°F) | Assist<br>Functions<br>• Keep Warm<br>(122-225°F - 3hr)<br>• Self Cleaning<br>(2hr-5hr)<br>• Delay Start<br>• Child Safety Lock<br>• Kitchen Timer<br>• Sabbath Mode |
|---------|-----------------------------------------------------------------------------------------------------------------------------------------------------------------------------------------------------|-------------------------------------------------------------------------------------------------------------------------------------------------------------------------------------------------------------------------------------------------------|----------------------------------------------------------------------------------------------------------------------------------------------------------------------|
| Cooktop | Gas<br>Number of Burners                                                                                                                                                                            | NG (LPG convertible with optional kit) 5                                                                                                                                                                                                              |                                                                                                                                                                      |
|         | Panel Material<br>Grate Material                                                                                                                                                                    | Stainless Steel<br>Cast Iron                                                                                                                                                                                                                          |                                                                                                                                                                      |