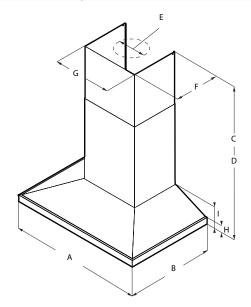

|     | ALS430SSB                                       | ALS436SSB        |  |
|-----|-------------------------------------------------|------------------|--|
| А   | 30"<br>(76 cm)                                  | 36"<br>(91.2 cm) |  |
| В   | 19¹¹⅓₁ሬ″ (50 cm)                                |                  |  |
| C*  | max. 42 %6" (108.1 cm)<br>min. 28 ½ " (71.8 cm) |                  |  |
| D** | max. 38 ½/6" (98.3 cm)<br>min. 24 ½ " (62.5 cm) |                  |  |
| E   | 6" (15.24 cm)                                   |                  |  |
| F   | 10 <sup>5</sup> / <sub>8</sub> " (26.9 cm)      |                  |  |
| G   | 13½″ (33.2 cm)                                  |                  |  |
| Н   | 1 <sup>9</sup> /16" (4 cm)                      |                  |  |
| 1   | 5 " (12.7 cm)                                   |                  |  |

<sup>\*</sup>For non-vented (recirculating installations)

<sup>\*\*</sup>For vented installations

<sup>\*</sup> The product images shown are for illustration purposes only and may not be an exact representation of the product.