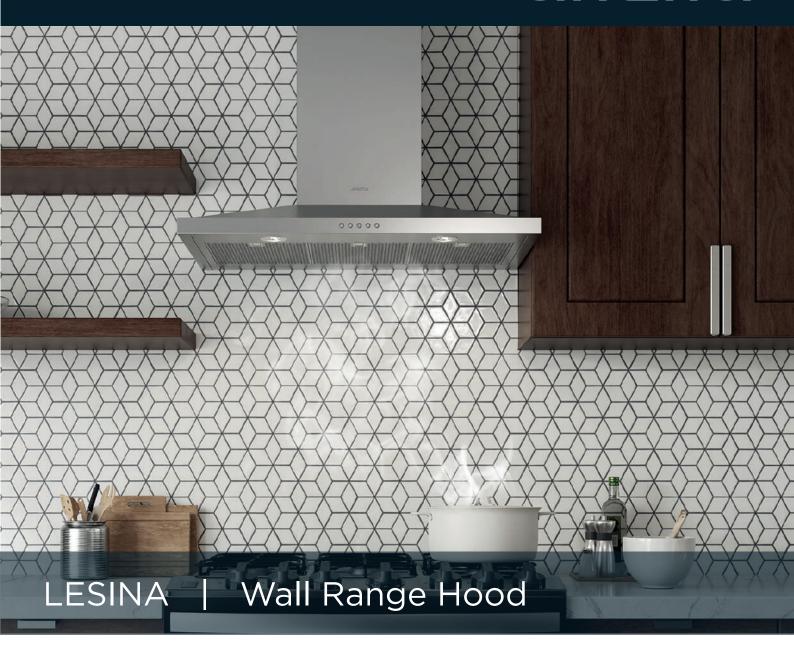

2 LED lamps with 1 light intensity that safely illuminates the cooking area.

Electronic Push buttons with white backlight.

Dishwasher-safe, Anodized Stainless Steel Mesh filters.