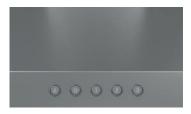

2 LED lamps with 1 light intensity that safely illuminates the cooking area.

Electronic Push buttons with white backlight.

Dishwasher-safe, Anodized Stainless Steel Mesh filters.

## **FEATURES**

| Size (in)               | 30, 36"                                                                                                                                                                                                                                                                                                                                                                                                                                                                   |  |  |
|-------------------------|---------------------------------------------------------------------------------------------------------------------------------------------------------------------------------------------------------------------------------------------------------------------------------------------------------------------------------------------------------------------------------------------------------------------------------------------------------------------------|--|--|
| Dimensions              | 30"/36" W x 19-11/16"D x Min: 24 39/64" Max: 42 9/16" H                                                                                                                                                                                                                                                                                                                                                                                                                   |  |  |
| Finish                  | Stainless Steel                                                                                                                                                                                                                                                                                                                                                                                                                                                           |  |  |
| Controls                | White Backlit Electronic Push Buttons                                                                                                                                                                                                                                                                                                                                                                                                                                     |  |  |
| Illumination            | 2 LED lamps (700 mA & 2.1 W , 3000 Kelvin and 235 Lumens / Lamp)<br>1 Light Intensity                                                                                                                                                                                                                                                                                                                                                                                     |  |  |
| Blower<br>Performance** | 400 CFM, 3-Speed Internal Blower<br>Min 0.6 - Max. 6.1 sones (Noise)                                                                                                                                                                                                                                                                                                                                                                                                      |  |  |
| Filter Type             | 2 for 30", 3 for 36", Dishwasher-Safe, Anodized Stainless Steel Mesh Filters                                                                                                                                                                                                                                                                                                                                                                                              |  |  |
| Duct Transition         | 6" Round (Top)                                                                                                                                                                                                                                                                                                                                                                                                                                                            |  |  |
| Electrical              | 120V - 60 Hz 265 Watts at 2.2 Amps                                                                                                                                                                                                                                                                                                                                                                                                                                        |  |  |
| Telescopic<br>Chimney   | For ceiling heights 6'11" - 8'7" (ducted out) or 7'0" - 8'11" (recirculating)                                                                                                                                                                                                                                                                                                                                                                                             |  |  |
| Accessories             | KIT0102875  KIT0102875  KIT01935  KIT 02785  KIT0102873  KIT0102873  KIT010597  KIT0102873  KIT010597  KIT0102873  KIT010597  KIT010597  KIT010597  KIT010597  KIT010597  KIT010597  KIT010597  KIT010597  KIT010597  KIT0175561  KIT0175561  Recirculating Kit - Contains 6" defector, 3 flat carbon filters and clips  Chimney Extension - For ceiling heights 8'8" - 12'4" (ducted), 9'0" - 12'8" (recirculating)  Back Draft Damper, 6" Round  KIT0175561  KIT0175561 |  |  |