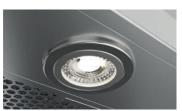

## Understated elegance

SKU: ALS430SSB, ALS436SSB CATEGORY: Wall-Mount

The Lesina 30" wall mount range hood by Arietta is also available in a 36" width, with gently tapered stainless steel canopy that measures only 5" high, conveys understated elegance. Keep your kitchen fresh and clear from smoke, grease, moisture and odors with this highly styled, Italian designed range hood. Features a powerful 400 cfm blower, electronic push buttons with white backlight that deliver convenience and safety, dishwasher-safe anodized stainless steel mesh filters for easy maintenance and LED lighting to set the right mood.

2 LED lamps with 1 light intensity that safely illuminates the cooking area.

Electronic Push buttons with white backlight.

Dishwasher-safe, Anodized Stainless Steel Mesh filters.