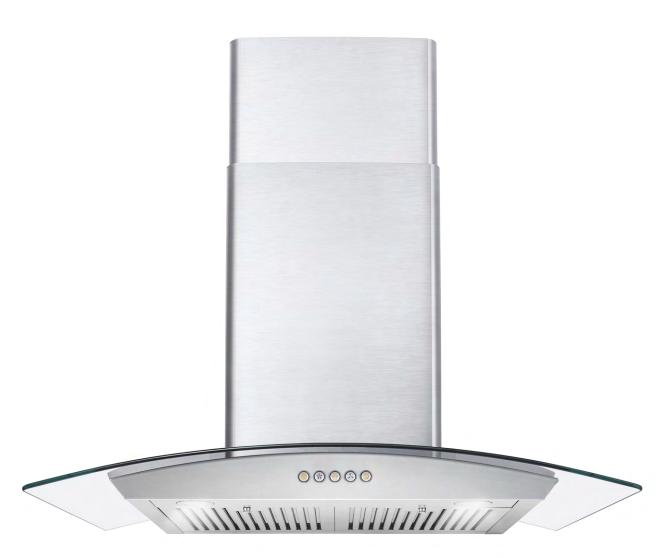

## COS-668A750

The perfect piece for any contemporary kitchen, Cosmo's COS-668A750 Range Hood is powered by 380 CFM of suction, front LED lights and ARC-FLOW® Permanent Filters.

## **Features**

- · Designed for wall mounting
- · 3 fan speeds
- $\cdot$  380 CFM airflow capacity
- · Push button controls
- · ARC-FLOW® Permanent Filters
- · 2 front LED lights
- · Noise level as low as 50 dB\*
- $\cdot$  Curved tempered glass hood