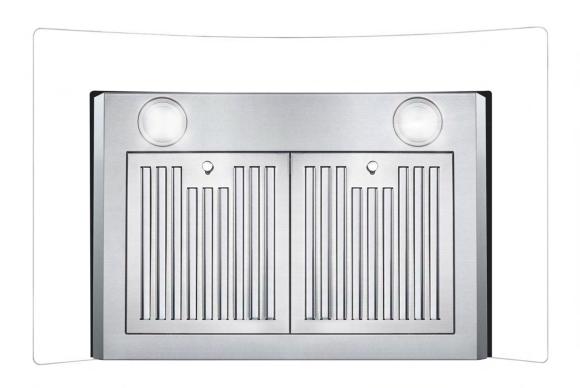

## COS-668A750 Range Hood

| Size                   | 30 Inch                                                                      |
|------------------------|------------------------------------------------------------------------------|
| Mounting Type          | Wall Mount                                                                   |
| Controls               | Push Button                                                                  |
| Filters                | 2 x Stainless Steel Baffle Filters                                           |
| Material               | Stainless Steel, Tempered Glass                                              |
| Air Flow               | 380 CFM                                                                      |
| Noise Level            | 50 dB*                                                                       |
| Vent Style             | External                                                                     |
| Lighting               | 2 x Front LED                                                                |
| Voltage                | 120V / 60Hz                                                                  |
| Wattage                | 193W                                                                         |
| Included<br>Components | Bulb(s), Damper, Exhaust Vent, Fan<br>Hardware, Installation Kit, Power Cord |

## **Features**

- · Designed for wall mounting
- · 3 fan speeds
- $\cdot$  380 CFM airflow capacity
- · Push button controls
- · ARC-FLOW® Permanent Filters
- · 2 front LED lights
- · Noise level as low as 50 dB\*
- $\cdot$  Curved tempered glass hood