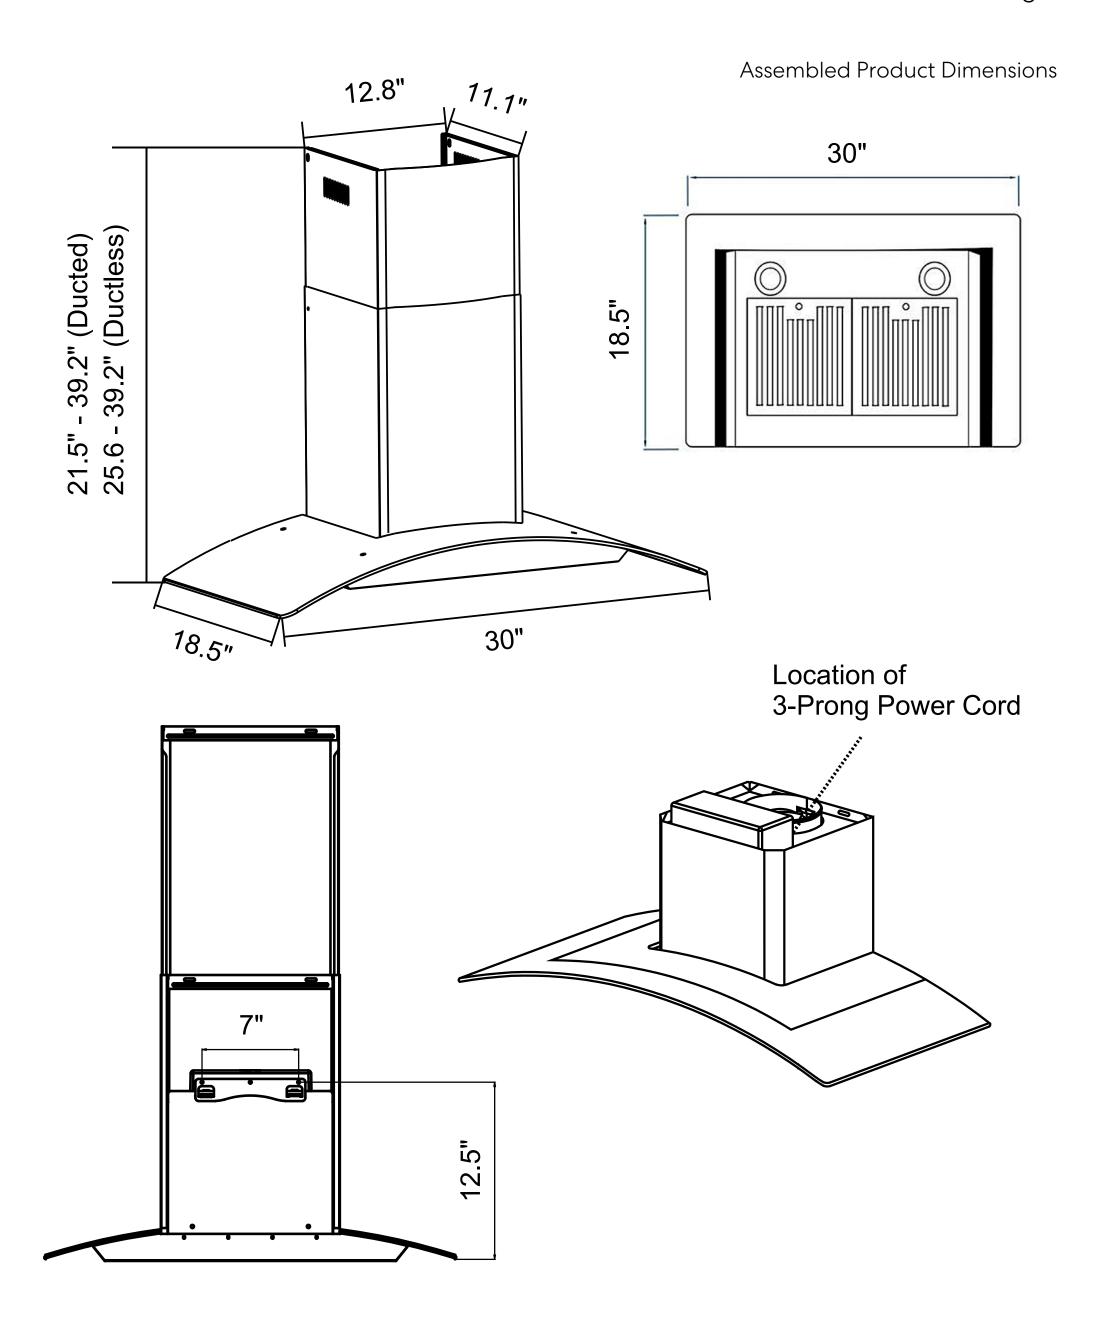

See Page 2 for dimensions

COS-668A750 Range Hood

Dimensions (WxDxH): 30" x 18.5" x 21.5-39.2"