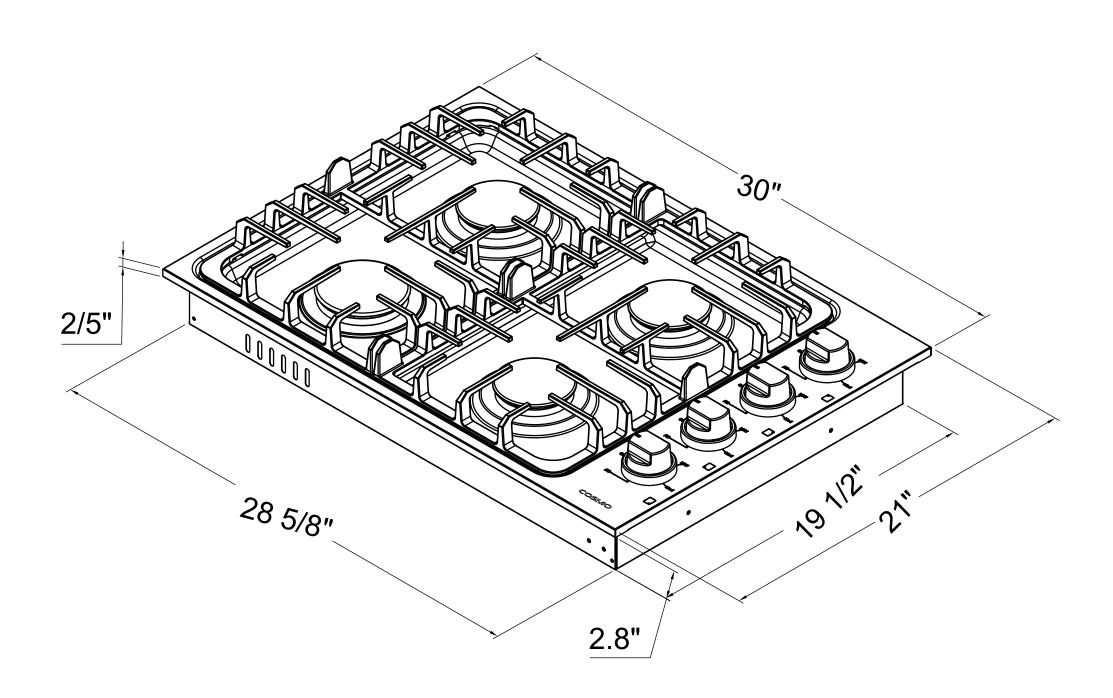

See Page 2 for dimensions

COS-DIC304 Cooktop

Dimensions (WxDxH): 30" x 21" x 2.84"