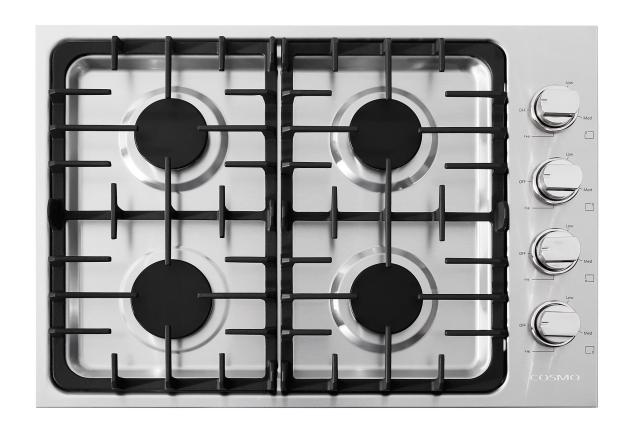

## COS-DIC304

Cosmo's COS-DIC304 Gas Cooktop features 4 Italian-made burners that allow you to cook from a high heat to a low simmer for the most delicate sauces. A powerful 18,000 BTU burner allows you to cook faster while maintaining performance for frying or searing.

## **Features**

- $\cdot$  Designed for drop-in installation
- $\cdot$  4 sealed Italian-made gas burners
- · Electronic ignition
- · Stainless steel surface
- · Heavy-duty cast iron grates
- · Removeable 3-prong plug