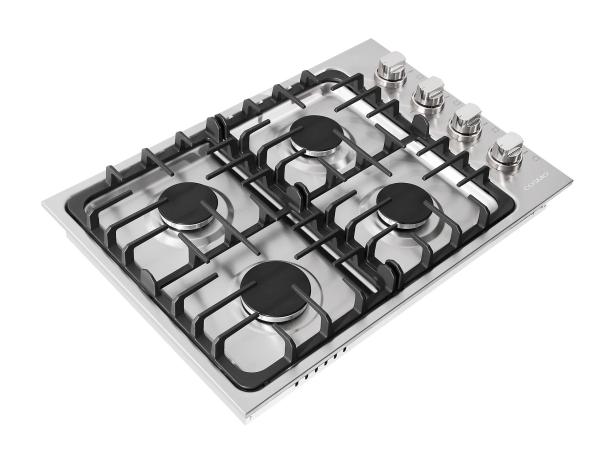

## COS-DIC304

Cosmo's COS-DIC304 Gas Cooktop features 4 Italian-made burners that allow you to cook from a high heat to a low simmer for the most delicate sauces. A powerful 18,000 BTU burner allows you to cook faster while maintaining performance for frying or searing.

## **Features**

- $\cdot$  Designed for drop-in installation
- $\cdot$  4 sealed Italian-made gas burners
- · Electronic ignition
- · Stainless steel surface
- · Heavy-duty cast iron grates
- · Removeable 3-prong plug